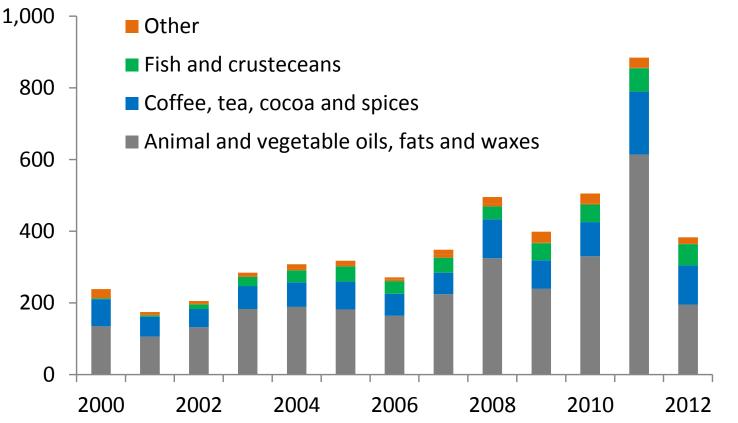

## Palm oil, copra, cocoa and fish have led these growing export sales...

#### PNG non-mineral exports (\$US, billions)

Growth focused on vegetable oils, seafood, coffee, cocoa, tea, spices, and rubber.