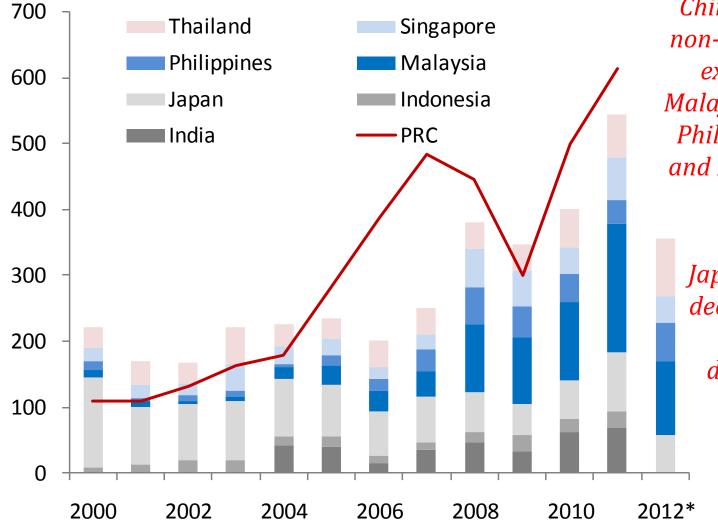

## ...Asian non-mineral exports led by PRC along with Malaysia, Thailand, Singapore, Philippines & Indonesia.

#### PNG non-mineral exports (\$US, billions)

China dominates non-mineral Asian exports, with Malaysia, Thailand, Philippines, India and Indonesia also growing.

Japan has been declining as an export destination.