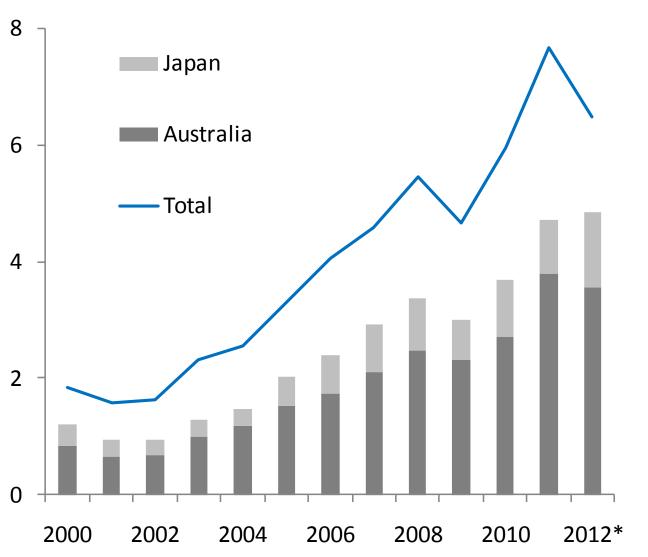

# ...reinforcing PNG's traditional export partnerships with Australia and Japan.

#### PNG exports (\$US, billions)

With strong commercial links to PNG's mining and petroleum sectors these two countries now purchase roughly ¾ of PNG's total exports, with Australia alone responsible for 55% in 2012.