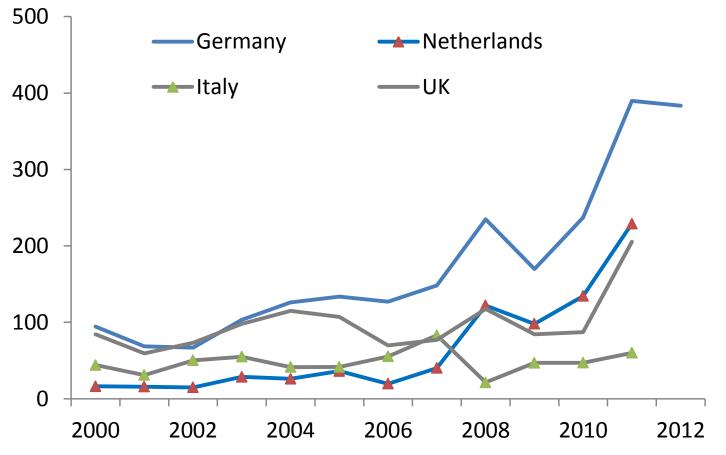

### European export growth led by Germany, Netherlands, UK and Italy...

#### PNG non-mineral exports (\$US, billions)

European exports increased almost fourfold from \$220 million in 2000 to \$810 million in 2011.