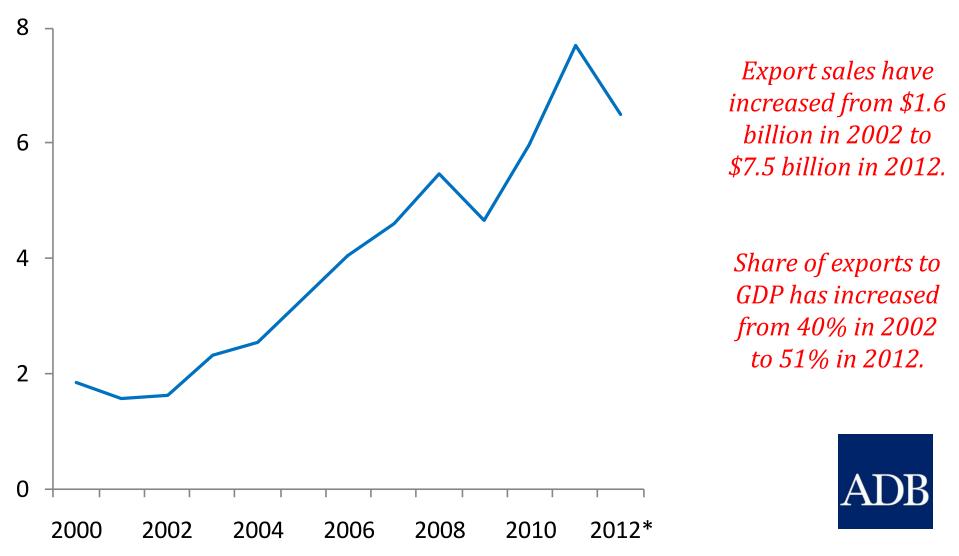

# Underpinning the last decade of economic growth has been a dramatic increase in PNG's exports...

PNG exports (\$US, billions)