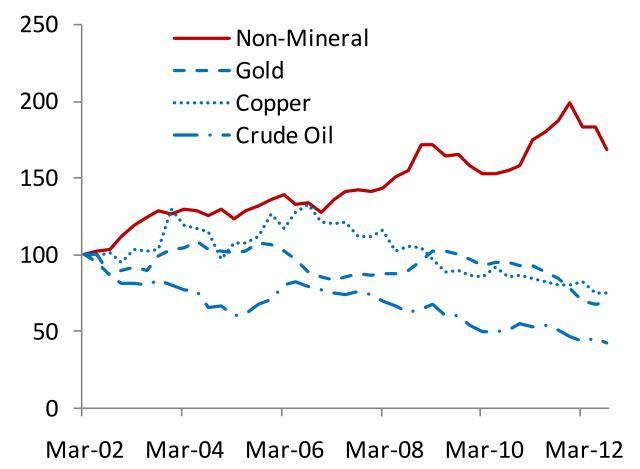

### Conclusion 1/3: PNG's export performance has been more dynamic than aggregate figures suggest.

#### **Export volumes (2002 = 100)**

Non-mineral export growth driven by both price and volume increases.

> Mineral export growth driven exclusively by prices.

Source: BPNG QEB 2013.