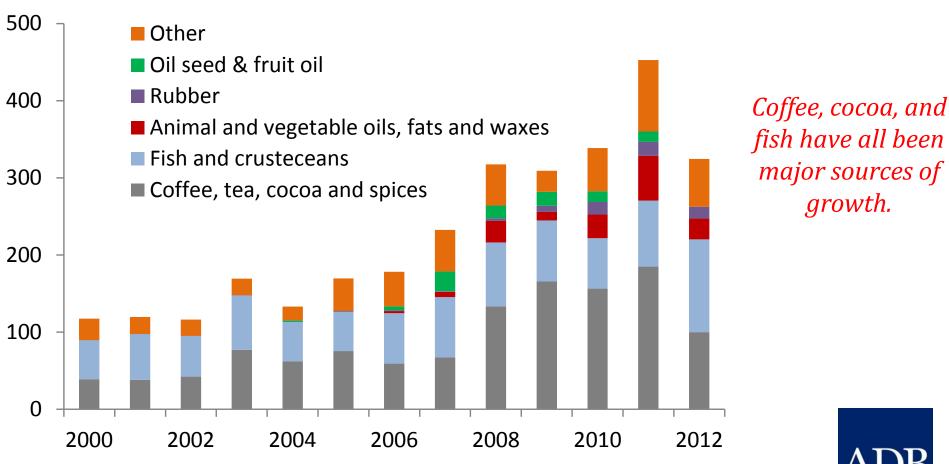

## Palm oil, copra, cocoa and fish have led these growing export sales...

#### PNG non-mineral exports (\$US, billions)

Growth focused on vegetable oils, seafood, coffee, cocoa, tea, spices, and rubber.