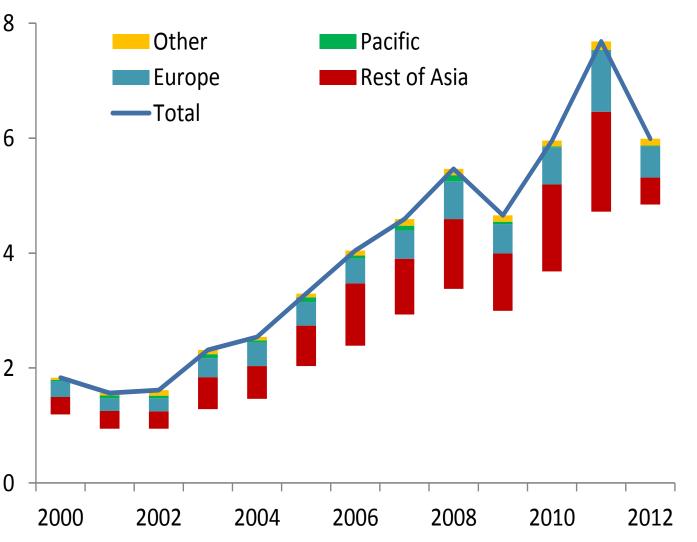

# ...and painting a stagnant picture of PNG's export diversification.

#### PNG exports (\$US, billions)

Excluding Japan, about 20% of PNG's exports sold to Asia while North America and Europe accounted for less than 15% of sales.