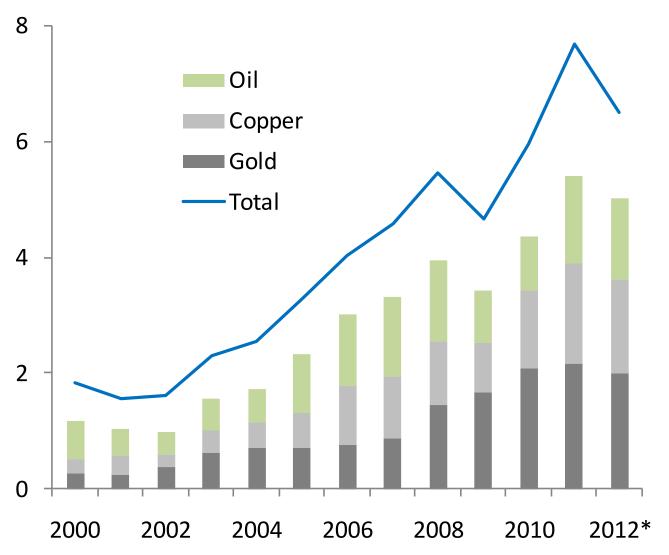

## ...driven by increasing sales of gold, copper and oil...

#### PNG exports (\$US, billions)

By 2012, sales of gold, copper and oil, were contributing roughly two thirds, or \$4.5 billion, of total export earnings.