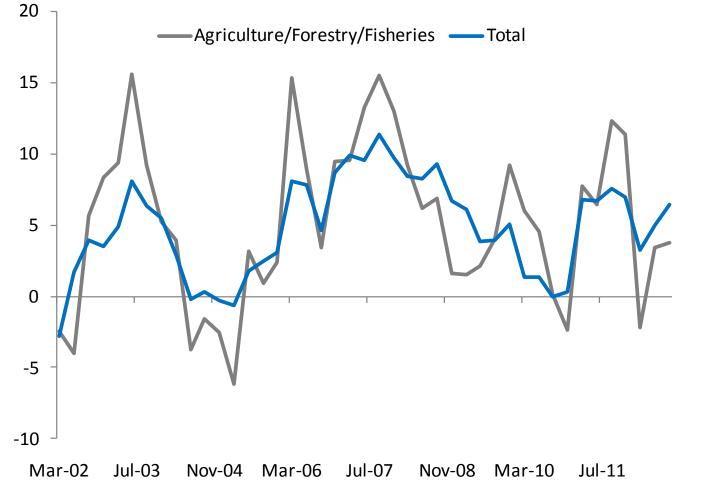

### Conclusion 2/3: Non-mineral exports have been a key driver of employment growth, formal and informal.

#### **Employment growth (annual % change)**

Non-mineral exports and total employment growth are closely related.

ADB

Source: BPNG QEB 2013.