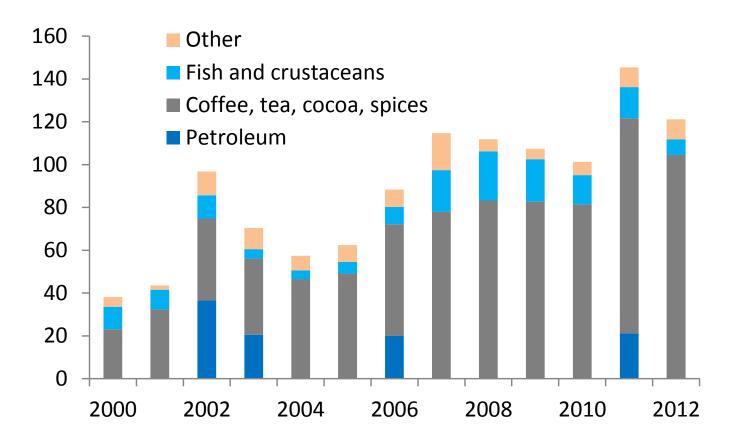

## Other markets are also becoming important, like the United States.

#### PNG non-mineral exports (\$US, billions)

Growing sales to USA comprised of coffee, cocoa, fish and vanilla.