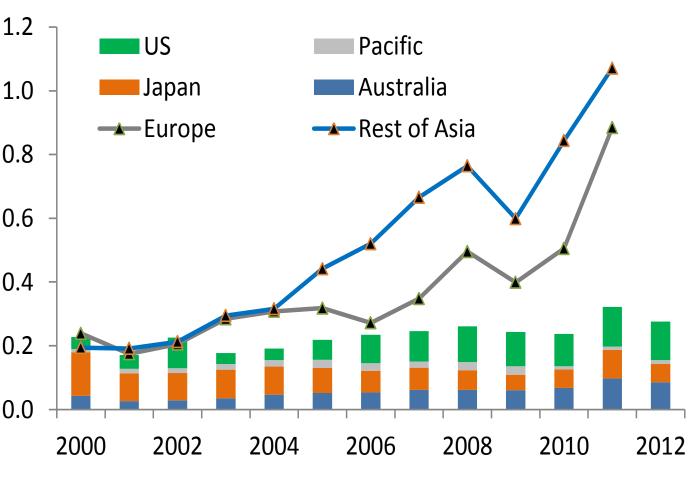

# ...reinforcing PNG's traditional export partnerships with Australia and Japan.

#### PNG exports (\$US, billions)

With strong commercial links to PNG's mining and petroleum sectors these two countries now purchase roughly ¾ of PNG's total exports, with Australia alone responsible for 55% in 2012.

# ...and painting a stagnant picture of PNG's export diversification.

#### PNG exports (\$US, billions)

Excluding Japan, about 20% of PNG's exports sold to Asia while North America and Europe accounted for less than 15% of sales.